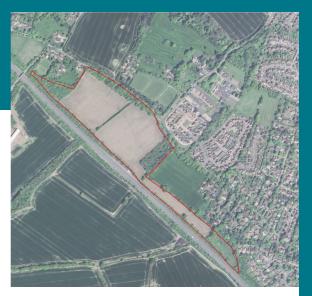

## Community Workshop Land off Shootersway, Berkhamsted

Croudace Homes have a site on land off Shootersway, Berkhamsted that we are at the very early stages of preparing a planning application. Before commencing work on the application, we would like to invite you to a community workshop to understand the needs, wants, challenges and opportunities for those living in Berkhamsted.